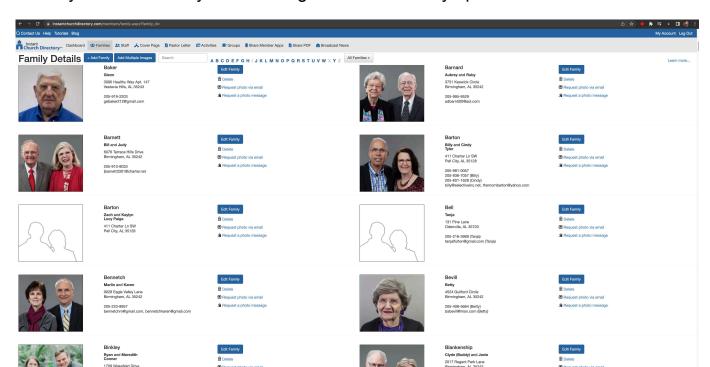

## Or simply search for "Instant Church Directory"

Questions about security? Click this link

Once you are signed in, you will be able to see all of the photos and members information that we have currently. The great thing about this system is that you should be able to edit your family information anytime it changes so we can stay up to date...

It is easy! You are able to upload your favorite family photo to let the rest of the church know who you are. Look for the button that says "Edit Family" and you will be able to edit any information and add a photo for your family if we don't have a current one. Be aware that any changes will go through an approval process and once you hit the "Submit" button, you will not be able to make any extra changes until that submission is approved. So make all edits including adding a photo before hitting the "Submit" button.