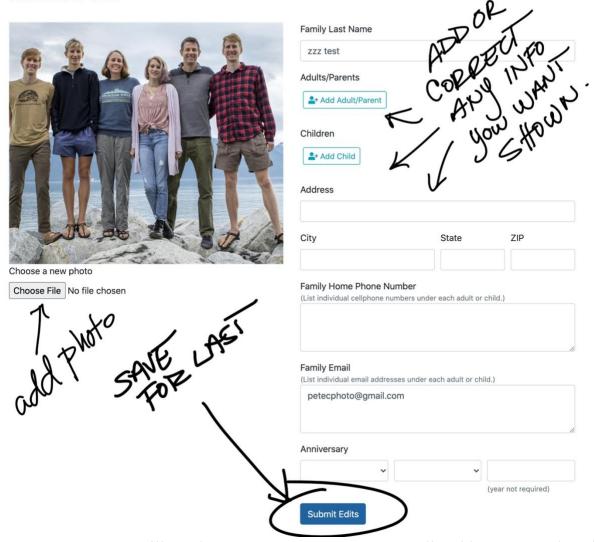

It is easy! You are able to upload your favorite family photo to let the rest of the church know who you are. Look for the button that says "Edit Family" and you will be able to edit any information and add a photo for your family if we don't have a current one. Be aware that any changes will go through an approval process and once you hit the "Submit" button, you will not be able to make any extra changes until that submission is approved. So make all edits including adding a photo before hitting the "Submit" button.

## **Edit My Family**

Edit your family details or your photo and then click the Submit Edits button to post your changes to your directory administrator for review.

**Remember:** You will need to use **your email address** as listed in our records to be able to access your families' information. If your email has changed OR if you have trouble logging into the app, please contact the church office or email <u>info@meadowbrookbaptist.org</u>